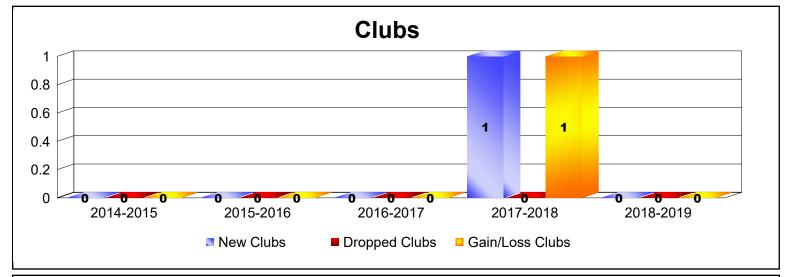

District 104 B

As of June 2019 Cumulative

| Year      | New<br>Clubs | Dropped<br>Clubs | Gain/<br>Loss<br>Clubs | New<br>Members | Charter<br>Members | Reinstate<br>Members | Transfer<br>Members | Total<br>Member<br>Added | Total<br>Members<br>Dropped | Gain/<br>Loss<br>Members |
|-----------|--------------|------------------|------------------------|----------------|--------------------|----------------------|---------------------|--------------------------|-----------------------------|--------------------------|
| 2014-2015 | 0            | 0                | 0                      | 130            | 0                  | 1                    | 3                   | 134                      | -183                        | -49                      |
| 2015-2016 | 0            | 0                | 0                      | 99             | 0                  | 1                    | 4                   | 104                      | -154                        | -50                      |
| 2016-2017 | 0            | 0                | 0                      | 121            | 0                  | 5                    | 5                   | 131                      | -169                        | -38                      |
| 2017-2018 | 1            | 0                | 1                      | 97             | 27                 | 3                    | 4                   | 131                      | -165                        | -34                      |
| 2018-2019 | 0            | 0                | 0                      | 94             | 0                  | 3                    | 3                   | 100                      | -162                        | -62                      |
| Average   | 0            | 0                | 0                      | 108            | 5                  | 3                    | 4                   | 120                      | -167                        | -47                      |