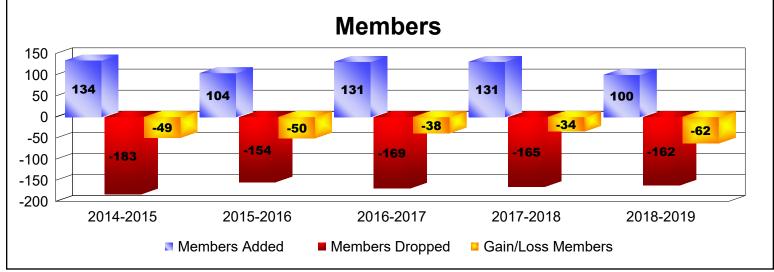

District 104 B

As of June 2019 Cumulative

| Year      | New<br>Clubs | Dropped<br>Clubs | Gain/<br>Loss<br>Clubs | New<br>Members | Charter<br>Members | Reinstate<br>Members | Transfer<br>Members | Total<br>Member<br>Added | Total<br>Members<br>Dropped | Gain/<br>Loss<br>Members |
|-----------|--------------|------------------|------------------------|----------------|--------------------|----------------------|---------------------|--------------------------|-----------------------------|--------------------------|
| 2014-2015 | 0            | 0                | 0                      | 130            | 0                  | 1                    | 3                   | 134                      | -183                        | -49                      |
| 2015-2016 | 0            | 0                | 0                      | 99             | 0                  | 1                    | 4                   | 104                      | -154                        | -50                      |
| 2016-2017 | 0            | 0                | 0                      | 121            | 0                  | 5                    | 5                   | 131                      | -169                        | -38                      |
| 2017-2018 | 1            | 0                | 1                      | 97             | 27                 | 3                    | 4                   | 131                      | -165                        | -34                      |
| 2018-2019 | 0            | 0                | 0                      | 94             | 0                  | 3                    | 3                   | 100                      | -162                        | -62                      |
| Average   | 0            | 0                | 0                      | 108            | 5                  | 3                    | 4                   | 120                      | -167                        | -47                      |